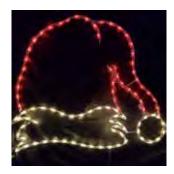

#### **300-SHAT** SANTA CLAUS' HAT

\$190.00

200-STK CHRISTMAS STOCKING

\$200.00

204-TE TALL ELF

\$200.00

605-DOB DOVE WITH OLIVE BRANCH \$200.00

600-ATM ANGEL WITH TRUMPET MEDIUM