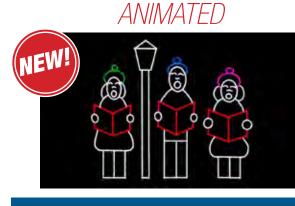

#### **CL805-LED** CAROLERS-SET OF 3 LED

\$965.00

\$1,075.00 ANIMATED

NEW!)

300