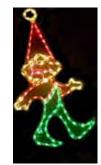

#### **PO297-LED** POINSETTIA 4 FT

\$265.00

Let It Snow Cursive Letter Sign

\$310.00

Animated Bell with Ribbon

**\$355.00** *ANIMATED* 

Elf Pulling Santa Claus in Cart

\$405.00