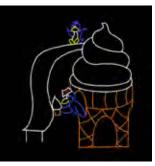

#### NPA340 NORTH POLE ARCH

**\$2,010.00** *ANIMATED* 

SL310-LED SNOWMAN WITH LET IT SNOW

ICS16-LED PENGUIN ICE CREAM SLIDE

\$2,020.00

ANIMATED

205-WAS WORKSHOP WITH SMOKE

> **\$2,045.00** *ANIMATED*