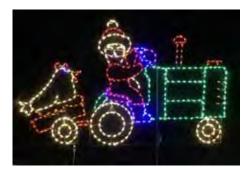

#### **300-MCT** Mrs. Claus Driving Tractor

\$435.00

CJT04 SWOOSH TREE

\$440.00

300-SPG Cajun Santa in Boat Pulled by Gator \$440.00

200-CCP CHRISTMAS CANDLES WITH POINSETTIA

\$440.00

UN230 UNICORN

\$440.00

**300-SDT** Santa Claus Driving Tractor **\$445.00** 

#### **300-SOT** SANTA ON TRACTOR

\$445.00

300-SKF SANTA KICKING FEET IN CHIMNEY

\$445.00

**100-DWT** DOG DECORATING CHRISTMAS TREE

**\$445.00** *ANIMATED* 

**MJB25** 3 PC NATIVITY SET

\$450.00