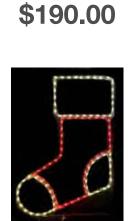

#### **300-SHAT** SANTA CLAUS' HAT

\$190.00

200-STK CHRISTMAS STOCKING

\$200.00

204-TE TALL ELF

\$200.00

605-DOB DOVE WITH OLIVE BRANCH \$200.00

600-ATM ANGEL WITH TRUMPET MEDIUM