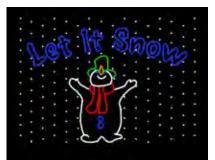

#### **PO297-LED** POINSETTIA 4 FT

\$265.00

Let It Snow Cursive Letter Sign

\$310.00

Animated Bell with Ribbon

**\$355.00** *ANIMATED* 

Elf Pulling Santa Claus in Cart

\$405.00