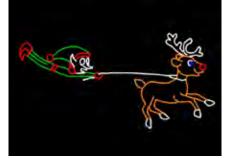

#### **PO297-LED** POINSETTIA 4 FT

\$265.00

Let It Snow Cursive Letter Sign

\$310.00

Animated Bell with Ribbon

**\$355.00** *ANIMATED* 

Elf Pulling Santa Claus in Cart

\$405.00