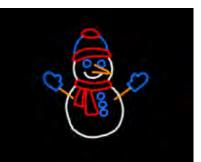

rd Sign

#### \$300.00



206-RCL RAILROAD CROSSING LARGE \$300.00

ANIMATED



800-CHIP CHRISTMAS HIPPO

\$300.00



#### 200-DBA DOUBLE BELL WITH HOLLY

**\$300.00** *ANIMATED* 



#### 400A-DOE DOE

\$300.00



**800-PTL** PALM TREE LARGE

\$300.00







#### **201-4SS** 4' SALUTING SOLDIER

#### **\$305.00** *ANIMATED*



#### **203-GBB** GINGERBREAD BOY

\$305.00





#### **500-PPCT** PENGUIN PULLING TREE

\$305.00



**300-SIA** SANTA IN AIRPLANE SMALL

\$305.00



400-SSM SANTA IN SLEIGH MEDIUM \$305.00





**ELF CARRYING** 

**CHRISTMAS PACKAGES** 

\$305.00



#### **500-DPA** DANCING PENGUIN

**\$315.00** *ANIMATED* 



#### 604-SHS SHEPHERD WITH STAFF

\$315.00



FW382 FAWN

\$320.00



606-MEN MENORAH

\$315.00



ME341 MARSHMALLOW ELF

\$320.00





# SNOW GIRL

\$320.00





facing left

#### LC104L LOLLIPOP AND CANDY CANE - FACING LEFT

\$325.00



LC104R LOLLIPOP AND CANDY CANE - FACING RIGHT

\$325.00



TC551 TRICYCLE

\$325.00



**FSF96** FALLING SNOWFLAKE

> **\$325.00** *ANIMATED*





#### 603-3NSC 3 PIECE NATIVITY SMALL WITH COLORED LIGHTS

\$325.00



#### **500-PPBS** PENGUIN PUSHING BABY SLED

\$335.00



#### **300-SSA** SANTA CLAUS SMALL

**\$335.00** *ANIMATED* 



**100-LTT** LARGE TILTED CHRISTMAS TREE \$335.00



**204-EPT** ELF PULLING TREE

\$340.00



**700-BNC** BUON NATALE SIGN

\$345.00







#### **501-DF** DANCING FROSTY

\$355.00

### **201-SSL** SOLDIER STATIC LARGE

\$350.00



#### **EP533** ELF WITH 3 PRESENTS

\$360.00



#### **CT202** LARGE CHRISTMAS TREE

**\$360.00** *ANIMATED* 



**300-SIC** SANTA IN 57' CHEVY

\$360