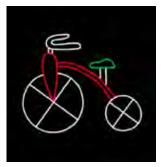

#### LC104L LOLLIPOP AND CANDY CANE - FACING LEFT

\$325.00

LC104R LOLLIPOP AND CANDY CANE - FACING RIGHT

\$325.00

TC551 TRICYCLE

\$325.00

**FSF96** FALLING SNOWFLAKE

> **\$325.00** *ANIMATED*