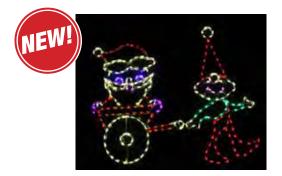

#### **PO297-LED** POINSETTIA 4 FT

\$265.00

Let It Snow Cursive Letter Sign

\$310.00

Animated Bell with Ribbon

**\$355.00** *ANIMATED* 

Elf Pulling Santa Claus in Cart

\$405.00