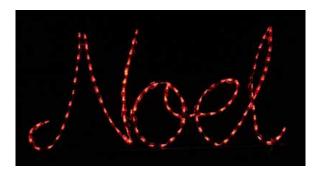

\$200.00

**700-NOE** Noel Cursive Letter Sign

\$205.00

605-SC SITTING CAMEL

\$205.00

**LP235** LAMP POST WITH BOW

\$210.00

**GB211** GINGERBREAD