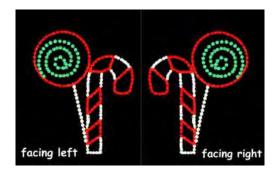

#### LC104L LOLLIPOP AND CANDY CANE - FACING LEFT

\$325.00

LC104R LOLLIPOP AND CANDY CANE - FACING RIGHT

\$325.00

TC551 TRICYCLE

\$325.00

**FSF96** FALLING SNOWFLAKE

> **\$325.00** *ANIMATED*