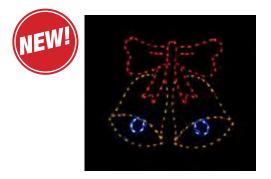

#### **PO297-LED** POINSETTIA 4 FT

\$265.00

Let It Snow Cursive Letter Sign

\$310.00

Animated Bell with Ribbon

**\$355.00** *ANIMATED* 

Elf Pulling Santa Claus in Cart

\$405.00