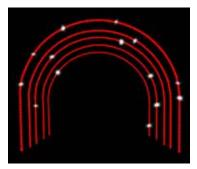

## **WF285** WATERFALL DEER

**\$1,785.00** *ANIMATED* 

AR700RGB-LED ARCH-SET OF 5 COLOR CHANGING \$1,885.00

ANIMATED

HS697 HAPPY HOLIDAYS SNOWMEN W/ TREES \$1,885.00