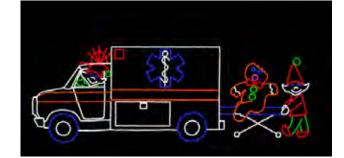

**EMS25 AMBULANCE ELVES** 

> \$1,920.00 ANIMATED

**TT170-LED TREE TOPPER ELF** 

> \$1,970.00 ANIMATED