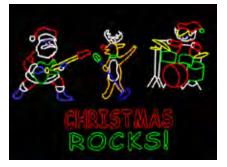

## **501-BSAL** BASIC SNOWMAN LARGE

**\$485.00** *ANIMATED* 

**SC506** SANTA CHECKING LIST

\$490.00

WR295 WREATH WITH BOW

\$490.00

300-GSS SANTA 3 PC GOLFING SET WITH BAG, FLAG \$485.00

**CR213** CHRISTMAS ROCKS