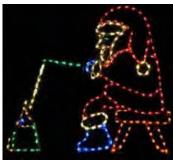

#### **PO297-LED** POINSETTIA 4 FT

\$265.00

Let It Snow Cursive Letter Sign

\$310.00

Animated Bell with Ribbon

**\$355.00** *ANIMATED* 

Elf Pulling Santa Claus in Cart

\$405.00