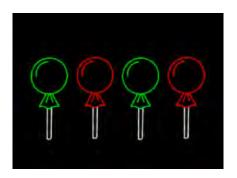

203-LOL Lollipop Outline

\$115.00

**605-DOV**Dove Outline

\$115.00

800-SCLP Scallop

\$160.00

**700-NOE**Noel Cursive Letter Sign

\$180.00