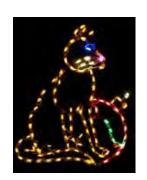

\$125.00

202-CWO
CAT WITH CHRISTMAS
ORNAMENT

\$129.50

**200-FWR**CHRISTMAS WREATH

\$129.50

**CAN249**CANDY CANE - SINGLE

\$130.00

**600-ATS**ANGEL WITH TRUMPET
SMALL