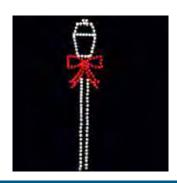

\$135.00

**200-LPB**LAMP POST WITH BOW

\$140.00

**00-XSMT**CHRISTMAS TREE SMALL

\$140.00

605-SPS
SHEEP SITTING

\$145.00

**LA895**LITTLE ANGEL

**700-BC**BELIEVE CURSIVE

\$190.00

**LP235**LAMP POST WITH BOW

\$190.00

**GB211**GINGERBREAD

\$190.00

**SF215**STAR SNOWFLAKE

\$190.00