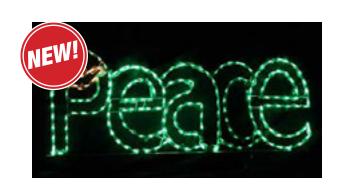

800-KWO
Orca with Santa Hat
Outline

\$210.00

**203A-GBG**Gingerbread Girl

\$245.00

**906A-PG**Pilgrim Girl

\$245.00

700-PSD
Peace with Dove Bold
Letter Sign

\$315.00