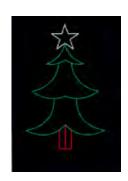

## **204-EWB**ELF WITH BAG

\$195.00

100-STT
SMALL TILTED
CHRISTMAS TREE

\$195.00

**SK459** SNOW KITTY

\$195.00

CT200 SMALL CHRISTMAS TREE

\$195.00