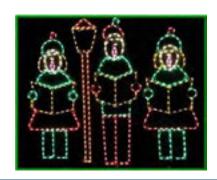

## 200-4PC CAROLERS WITH LAMP POST 4 PIECE SET

\$625.00

YP987-LED
LOLLIPOP PACK

\$625.00

**300-PSC**Peeking Santa Claus

\$630.00

**501-PSM**Peeking Snowman

\$630.00