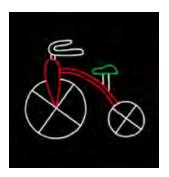

#### LC104L LOLLIPOP AND CANDY CANE - FACING LEFT

\$300.00

LC104R LOLLIPOP AND CANDY CANE - FACING RIGHT

\$300.00

TC551
TRICYCLE

\$300.00

**FSF96**FALLING SNOWFLAKE

**\$300.00** *ANIMATED* 