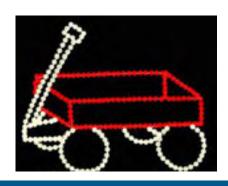

\$120.00

800-GSHS
GATOR WITH SANTA HAT
SMALL

\$120.00

**800-SBP**PALM TREE SMALL

\$120.00

**200-WAG**WAGON CHRISTMAS

\$125.00

**501-XSS** SNOWMAN - SMALL