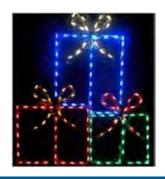

#### SMB743-LED SANTA'S MARCHING BAND

\$2,345.00

ANIMATED

**400A-DS**DEER SMALL

\$70.00

**200-SCP**SINGLE CHRISTMAS
PACKAGE

\$75.00

**PK350R**PRESENT WITH RED BOW