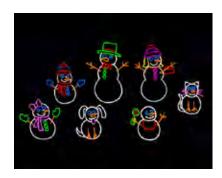

### **SF245**SANTA FISHING ON DOCK

\$915.00

**ANIMATED** 

**SR745**SANTA AND RUDY
PLAYING FOOTBALL

\$930.00

HS312
HAPPY HOLIDAYS
SNOWMEN

\$930.00

## HS312 HAPPY HOLIDAYS SNOWMEN

\$930.00