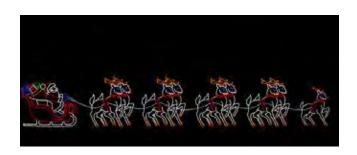

#### **EKR12**ELF KISSING REINDEER

\$750.00

ANIMATED

AP747
SANTA'S AIRPLANE WITH
BANNER

\$790.00

**ANIMATED** 

**GRP-1003**SANTA IN SLEIGH WITH 4
LEAPING DEER

\$815.00