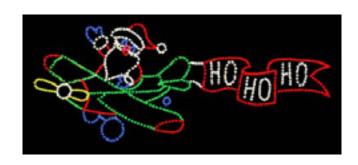

#### **EKR12**ELF KISSING REINDEER

\$750.00

ANIMATED

AP747
SANTA'S AIRPLANE WITH
BANNER

\$790.00

**ANIMATED** 

**GRP-1003**SANTA IN SLEIGH WITH 4
LEAPING DEER

\$815.00