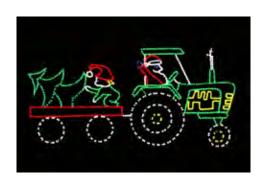

# 300-SDT Santa Claus Driving Tractor

\$385.00

300-SKF SANTA KICKING FEET IN CHIMNEY

\$385.00

**206-LPT** 3 PIECE LOLLIPOP TRAIN SMALL

\$390.00

**200-KIS**KID ICE SKATERS

\$390.00