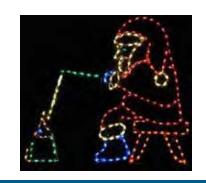

300-SPG
Cajun Santa in Boat Pulled
by Gator
\$380.00

300-SPD
Santa Petting Animated
Dog

\$405.00

ANIMATED

**JE653-LED**JUGGLING ELF

**\$460.00** *ANIMATED* 

**DTS06-LED**DRUMMING TOY SOLDIER
6 FT

\$495.00