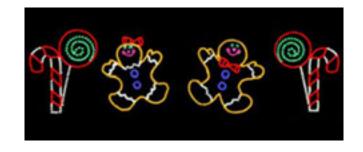

**203-GBB**GINGERBREAD BOY

\$265.00

**203-GBG**GINGERBREAD GIRL

\$265.00

**500-PPCT**PENGUIN PULLING TREE

\$265.00

**300-SIA**SANTA IN AIRPLANE
SMALL

\$265.00