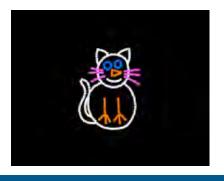

\$125.00

202-CWO
CAT WITH CHRISTMAS
ORNAMENT

\$129.50

**200-FWR**CHRISTMAS WREATH

\$129.50

**CAN249**CANDY CANE - SINGLE

\$130.00

**600-ATS**ANGEL WITH TRUMPET
SMALL