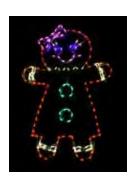

800-KWO
Orca with Santa Hat
Outline

\$210.00

**203A-GBG**Gingerbread Girl

\$245.00

**906A-PG**Pilgrim Girl

\$245.00

700-PSD
Peace with Dove Bold
Letter Sign

\$315.00