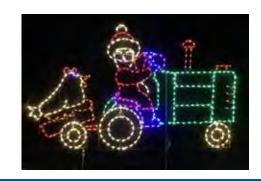

# 300-SDT Santa Claus Driving Tractor

\$385.00

300-SKF SANTA KICKING FEET IN CHIMNEY

\$385.00

**206-LPT** 3 PIECE LOLLIPOP TRAIN SMALL

\$390.00

**200-KIS**KID ICE SKATERS

\$390.00