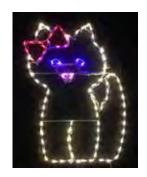

**300-SHAT**SANTA CLAUS' HAT

\$165.00

**202-BSH**CHRISTMAS BEAR WITH
SANTA HAT

\$168.00

**202-KIT**Kitty with Bow

\$170.00

**200-STK**CHRISTMAS STOCKING

\$175.00