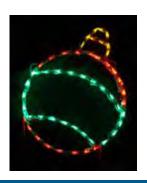

203-LOL Lollipop Outline

\$115.00

**605-DOV**Dove Outline

\$115.00

800-SCLP Scallop

\$160.00

**700-NOE**Noel Cursive Letter Sign

\$180.00