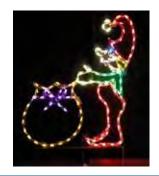

300-SPG
Cajun Santa in Boat Pulled
by Gator
\$380.00

300-SPD
Santa Petting Animated
Dog

\$405.00

ANIMATED

**JE653-LED**JUGGLING ELF

**\$460.00** *ANIMATED* 

**DTS06-LED**DRUMMING TOY SOLDIER
6 FT

\$495.00