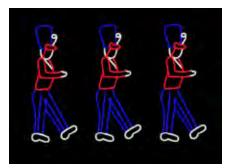

### HP348 HIPPOPOTAMUS FOR CHRISTMAS

\$865.00

**ANIMATED** 

MTS155-LED

MARCHING TOY

SOLDIERS SET OF 3

\$875.00

ANIMATED