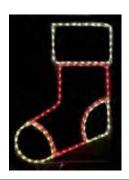

**300-SHAT**SANTA CLAUS' HAT

\$165.00

**202-BSH**CHRISTMAS BEAR WITH
SANTA HAT

\$168.00

**202-KIT**Kitty with Bow

\$170.00

**200-STK**CHRISTMAS STOCKING

\$175.00