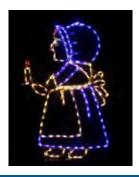

800-KWO
Orca with Santa Hat
Outline

\$210.00

**203A-GBG**Gingerbread Girl

\$245.00

**906A-PG**Pilgrim Girl

\$245.00

700-PSD
Peace with Dove Bold
Letter Sign

\$315.00