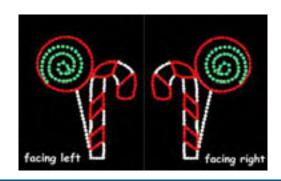

#### LC104L LOLLIPOP AND CANDY CANE - FACING LEFT

\$300.00

LC104R LOLLIPOP AND CANDY CANE - FACING RIGHT

\$300.00

TC551
TRICYCLE

\$300.00

**FSF96**FALLING SNOWFLAKE

**\$300.00** *ANIMATED* 