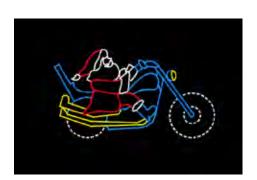

**300-SMC**SANTA ON MOTORCYCLE

\$400.00

**CJT04**SWOOSH TREE

\$405.00

**202-DCC**DOG & CAT DECORATING
TREE

\$400.00

ANIMATED

UN230 UNICORN