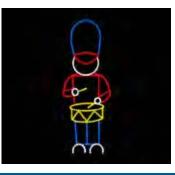

300-SPG
Cajun Santa in Boat Pulled
by Gator
\$380.00

300-SPD
Santa Petting Animated
Dog

\$405.00

ANIMATED

**JE653-LED**JUGGLING ELF

**\$460.00** *ANIMATED* 

**DTS06-LED**DRUMMING TOY SOLDIER
6 FT

\$495.00