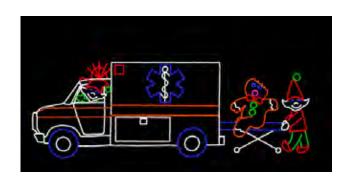

**EDS258**ELF DECORATING TREE SCENE

\$1,320.00

ANIMATED



### **601-CWT**CHURCH WITH TREES

\$1,335.00



#### **TR700**4 CAR TRAIN

\$1,350.00



### **204-ELS**ELVES LOADING SLEIGH

**\$1,460.00** *ANIMATED* 



#### CH908-LED LARGE CHURCH

\$1,495.00



### **RDB27**REINDEER BARN

\$1,495.00



### **RDB27**REINDEER BARN

\$1,495.00



#### **EE662**ELF EXCAVATOR

**\$1,650.00** *ANIMATED* 



### **WF285**WATERFALL DEER

\$1,650.00





### **203-GBH**GINGERBREAD HOUSE

\$1,710.00



## HS697 HAPPY HOLIDAYS SNOWMEN W/ TREES

\$1,740.00



### STT344 SANTA'S GREEN TRACTOR & TREE GROUP

\$1,747.50

**ANIMATED** 



SCR40
SANTA COP WITH RUDY
COP CAR

\$1,762.50





### **SWB32**SANTA'S WORKSHOP WITH ELF LOADING BAG

\$1,762.50

ANIMATED



**205-WAS**WORKSHOP WITH SMOKE

\$1,775.00



#### **EMS25**AMBULANCE ELVES

**\$1,775.00** *ANIMATED* 



#### NPA340 NORTH POLE ARCH

**\$1,860.00** *ANIMATED* 



#### **SNF490** SNOW FAMILY

\$1,867.50



#### NPF550 NORTH POLE FIRE ENGINE

\$1,795.00

ANIMATED



#### **SNF490**SNOW FAMILY

\$1,867.50



## ICS16-LED PENGUIN ICE CREAM SLIDE

\$1,870.00





## **SL310-LED**SNOWMAN WITH LET IT SNOW

\$1,875.00

**ANIMATED** 



### NSS35 NATIVITY SCENE SILHOUETTE

\$2,025.00



#### **COMM-WSIA**Whimsical Santa Claus

**Driving Airplane** 

\$2,160.00





## LMC483-LED LARGE MERRY CHRISTMAS SIGN

\$1,940.00



## **GRP-1002**CHURCH WITH CAROLERS SCENE

\$2,030.00



RB216 SANTA'S ROCK BAND

\$2,197.50



### **205-WCB**WORKSHOP W/ CONVEYOR BELT

\$2,295.00

ANIMATED



### **GG100**GINGERBREAD GROUPING

\$2,415.00



#### CT500