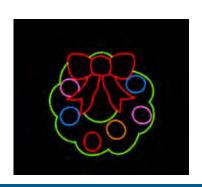

\$125.00

202-CWO
CAT WITH CHRISTMAS
ORNAMENT

\$129.50

**200-FWR**CHRISTMAS WREATH

\$129.50

**CAN249**CANDY CANE - SINGLE

\$130.00

**600-ATS**ANGEL WITH TRUMPET
SMALL