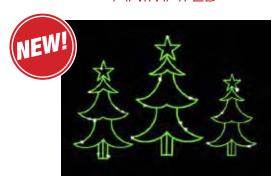

**ANIMATED** 

MC499-LED
MERRY CHRISTMAS Color
changing

\$780.00

CTT400-LED
CHRISTMAS TREE TRIOCOLOR CHANGING

\$785.00