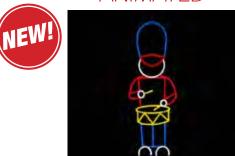

300-SPG
Cajun Santa in Boat Pulled
by Gator
\$380.00

300-SPD
Santa Petting Animated
Dog

\$405.00

ANIMATED

**JE653-LED**JUGGLING ELF

**\$460.00** *ANIMATED* 

**DTS06-LED**DRUMMING TOY SOLDIER
6 FT

\$495.00