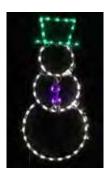

#### SMB743-LED SANTA'S MARCHING BAND

\$2,345.00

ANIMATED



**400A-DS**DEER SMALL

\$70.00





**200-SCP**SINGLE CHRISTMAS
PACKAGE

\$75.00



**PK350R**PRESENT WITH RED BOW

\$90.00



**PK350G**PRESENT WITH GREEN
BOW

\$90.00



**PK350B**PRESENT WITH BLUE
BOW

\$90.00



800-FSHS FLAMINGO WITH SANTA HAT SMALL

\$100.00



**200-SLP**LOLLIPOP - SMALL

\$105.00





**601-CRS**CROSS SMALL

\$105.00



603-NSS
NATIVITY STAR SMALL
HANGING

\$110.00



LB065 LAMB

\$115.00



NSS57
SMALL NATIVITY STAR

\$115.00



**PO277** POINSETTIA

\$115.00



**RB287** RED BOW

\$115.00





**600-TDAL**TEAR DROP ANGEL
LARGE

\$115.50



**400A-DM**DEER MEDIUM

\$120.00



800-GSHS
GATOR WITH SANTA HAT
SMALL

\$120.00



**800-SBP**PALM TREE SMALL

\$120.00



**200-WAG**WAGON CHRISTMAS

\$125.00



**501-XSS** SNOWMAN - SMALL

\$125.00



202-CWO
CAT WITH CHRISTMAS
ORNAMENT

\$129.50



**200-FWR**CHRISTMAS WREATH

\$129.50



**CAN249**CANDY CANE - SINGLE

\$130.00



**600-ATS**ANGEL WITH TRUMPET
SMALL

\$135.00



**200-LPB**LAMP POST WITH BOW

\$140.00



**00-XSMT**CHRISTMAS TREE SMALL

\$140.00





605-SPS
SHEEP SITTING

\$145.00



**LA895**LITTLE ANGEL

\$150.00



CC301
CANDY CANE WITH BOW
FACING LEFT

\$150.00



CC301R
CANDY CANE WITH BOW
FACING RIGHT

\$150.00



FM839 PINK FLAMINGO

\$150.00



CC279
CROSSED CANDY CANES

\$150.00



**HL087** 3 LEAF HOLLY

\$150.00



**202-DFB**DACHSHUND WITH BOW
FEMALE

\$155.00



**202-DMB**DACHSHUND WITH BOW
TIE

\$155.00



**200-RCR**RACE CAR - CHRISTMAS

\$155.00



**500-PS**PENGUIN STATIC

\$155.00



**202-FWH**Frog with Sa