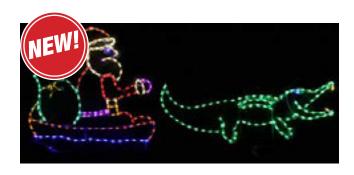

300-SPG
Cajun Santa in Boat Pulled
by Gator
\$380.00

300-SPD
Santa Petting Animated
Dog

\$405.00

ANIMATED

**JE653-LED**JUGGLING ELF

**\$460.00** *ANIMATED* 

**DTS06-LED**DRUMMING TOY SOLDIER
6 FT

\$495.00