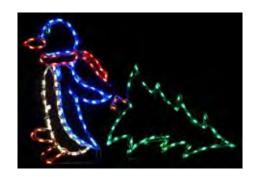

**203-GBB**GINGERBREAD BOY

\$265.00

**203-GBG**GINGERBREAD GIRL

\$265.00

**500-PPCT**PENGUIN PULLING TREE

\$265.00

**300-SIA**SANTA IN AIRPLANE
SMALL

\$265.00