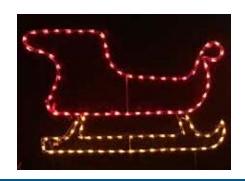

**400A-LD**LEAPING DEER

\$185.00

300-SWB
SANTA CLAUS WITH TOY
BAG

\$185.00

**400-SSL**SANTA SLEIGH - SIMPLE

\$185.00

**400-SD** DEER - SIMPLE

\$185.00