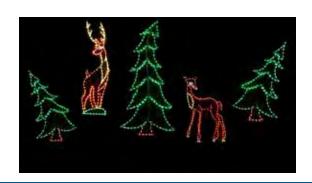

**400A-LD**LEAPING DEER

\$185.00

300-SWB
SANTA CLAUS WITH TOY
BAG

\$185.00

**400-SSL**SANTA SLEIGH - SIMPLE

\$185.00

**400-SD** DEER - SIMPLE

\$185.00