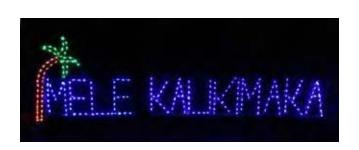

\$405.00

**700-RJCB**REMEMBER JESUS WITH
CROSS BLOCK

\$410.00

700-MKP
MELE KALIKIMAKA WITH
PALM

\$410.00

**603-3NLW** 3 PC NATIVITY LARGE -CLEAR

\$410.00

**201-SDA**SOLDIER DRUMMING
LARGE