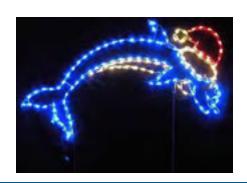

\$210.00

800-DSH
DOLPHIN WITH SANTA
HAT OUTLINE

\$210.00

**600-ATL**ANGEL WITH TRUMPET LARGE

\$210.00

**200-PLC**POINSETTIA LARGE
CHRISTMAS

\$210.00

200-HCL CHRISTMAS CANDLE WITH HOLLY