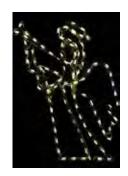

**700-BSHB**BELIEVE WITH SANTA HAT
BLOCK

\$225.00

**601-CWD**CROSS WITH DRAPE

\$225.00

**605-DON**DONKEY SITTING

\$225.00

**601-PHS**PRAYING HANDS

\$225.00