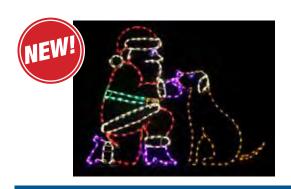

300-SPG
Cajun Santa in Boat Pulled
by Gator
\$380.00

300-SPD
Santa Petting Animated
Dog

\$405.00

ANIMATED

**JE653-LED**JUGGLING ELF

**\$460.00** *ANIMATED* 

**DTS06-LED**DRUMMING TOY SOLDIER
6 FT

\$495.00