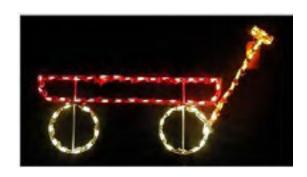

G STUFFER ELF

\$1,745.00

ANIMATED





#### SMB743-LED SANTA'S MARCHING BAND

\$2,345.00

ANIMATED



**400A-DS**DEER SMALL

\$70.00





**200-SCP**SINGLE CHRISTMAS
PACKAGE

\$75.00



**PK350R**PRESENT WITH RED BOW

\$90.00



**PK350G**PRESENT WITH GREEN
BOW

\$90.00



**PK350B**PRESENT WITH BLUE
BOW

\$90.00



800-FSHS FLAMINGO WITH SANTA HAT SMALL

\$100.00



**200-SLP**LOLLIPOP - SMALL

\$105.00





**601-CRS**CROSS SMALL

\$105.00



603-NSS
NATIVITY STAR SMALL
HANGING

\$110.00



LB065 LAMB

\$115.00



NSS57
SMALL NATIVITY STAR

\$115.00



**PO277** POINSETTIA

\$115.00



**RB287** RED BOW

\$115.00





**600-TDAL**TEAR DROP ANGEL
LARGE

\$115.50



**400A-DM**DEER MEDIUM

\$120.00



800-GSHS
GATOR WITH SANTA HAT
SMALL

\$120.00



**800-SBP**PALM TREE SMALL

\$120.00



**200-WAG**WAGON CHRISTMAS

\$125.00



**501-XSS** SNOWMAN - SMALL

\$125.00



202-CWO
CAT WITH CHRISTMAS
ORNAMENT

\$129.50



**200-FWR**CHRISTMAS WREATH

\$129.50



**CAN249**CANDY CANE - SINGLE

\$130.00



**600-ATS**ANGEL WITH TRUMPET
SMALL

\$135.00



**200-LPB**LAMP POST WITH BOW

\$140.00



**00-XSMT**CHRISTMAS TREE SMALL

\$140.00





605-SPS
SHEEP SITTING

\$145.00



**LA895**LITTLE ANGEL

\$150.00



CC301
CANDY CANE WITH BOW
FACING LEFT

\$150.00



CC301R
CANDY CANE WITH BOW
FACING RIGHT

\$150.00



FM839 PINK FLAMINGO

\$150.00



CC279
CROSSED CANDY CANES

\$150.00



**HL087** 3 LEAF HOLLY

\$150.00



**202-DFB**DACHSHUND WITH BOW
FEMALE

\$155.00



**202-DMB**DACHSHUND WITH BOW
TIE

\$155.00



**200-RCR**RACE CAR - CHRISTMAS

\$155.00



**500-PS**PENGUIN STA