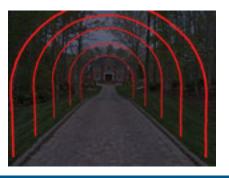

#### **AR600R** ARCHES RED - SET OF 5

\$1,194.00

**AR600W** ARCHES WHITE - SET OF 5

\$1,194.00

**RDB27** REINDEER BARN

\$1,194.00