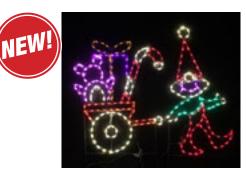

#### **700-BNC** BUON NATALE SIGN

\$300.00

**204-EPW** ELF PULLING WAGON OF TOYS

\$301.00