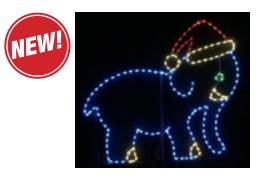

#### 202-ESH ELEPHANT WEARING SANTA CLAUS HAT \$210.00

\$225.00

**\$235.00** *ANIMATED* 