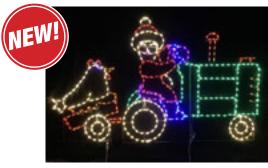

#### **LP19G-LED** GREEN LOLLIPOP

\$125.00

#### LP19R-LED RED LOLLIPOP

\$125.00

202-FWH FROG WITH SANTA CLAUS HAT

\$160.00

**202-KIT** KITTY WITH BOW

\$170.00

**202-HSH** HORSE WEARING SANTA HAT

\$195.00