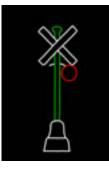

#### **CT200** SMALL CHRISTMAS TREE

**\$156.00** *ANIMATED* 

206-RCS RAILROAD CROSSING SMALL

**\$165.00** *ANIMATED* 

**300-SHAT** SANTA CLAUS' HAT

\$165.00

603-NSL NATIVITY STAR LARGE HANGING

\$160.00