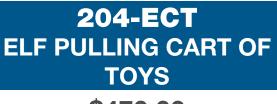

#### **700-BNC** BUON NATALE SIGN

\$300.00

**204-EPW** ELF PULLING WAGON OF TOYS

\$301.00