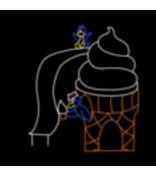

#### ICS16-LED PENGUIN ICE CREAM SLIDE

**\$1,495.00** *ANIMATED* 

LMC483-LED LARGE MERRY CHRISTMAS SIGN

\$1,550.00

GCH89-LED GINGERBREAD HOUSE -LARGE

**\$1,995.00** *ANIMATED* 

**COMM-WSIA** SANTA CLAUS DRIVING AIRPLANE