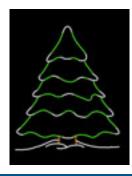

#### SNT22-LED SNOWY TREE

\$450.00

**RS212** ROCKIN SANTA

**\$450.00** *ANIMATED* 

600-3AT 3 PIECE ANGELS WITH TRUMPET \$450.00

204-ECL ELF WITH CART OF LIGHTS \$470.00