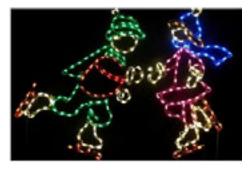

#### **SCA502** LG WAVING SANTA

**\$390.00** *ANIMATED* 

200-KIS KID ICE SKATERS

\$390.00

206-LPT 3 PIECE LOLLIPOP TRAIN SMALL \$390.00

**204-EDT** ELF DECORATING TREE

\$390.00

SANTA CLAUS STATIC