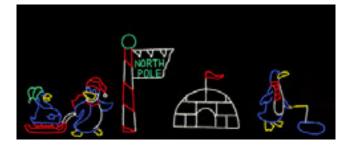

#### 700-GBAB GOD BLESS AMERICA BLOCK

\$325.00

\$325.00

NP260 NORTH POLE

\$330.00

SB824 STABLE

\$330.00

**MJB25** 3 PC NATIVITY SET

#### NP260 NORTH POLE

\$330.00