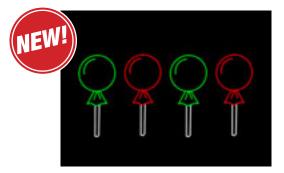

#### **CS552-LED** CANDY STRIPED TREE

**\$315.00** *ANIMATED* 

206-PTR

**CHRISTMAS PACKAGE** 

**TRAIN** 

\$370.00

**300-MCT** MRS. CLAUS DRIVING TRACTOR

\$375.00