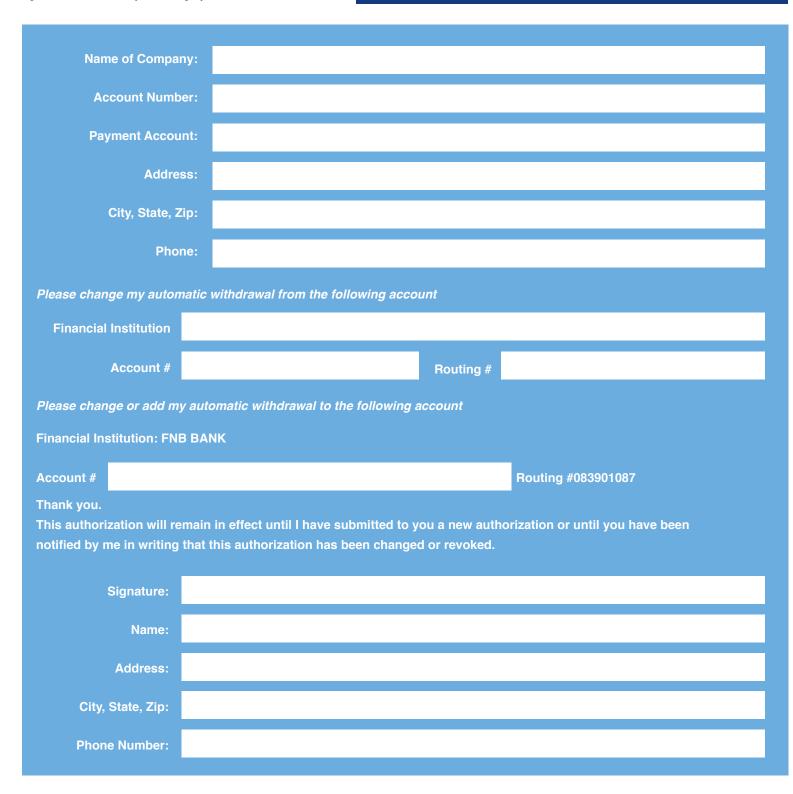

### AUTOMATIC WITHDRAWAL AUTHORIZATION

Use this form to authorize a change to any automatic payment, or withdrawal from your account. Use one form for each automatic withdrawal. Many companies and agencies make it easy to change your account online.