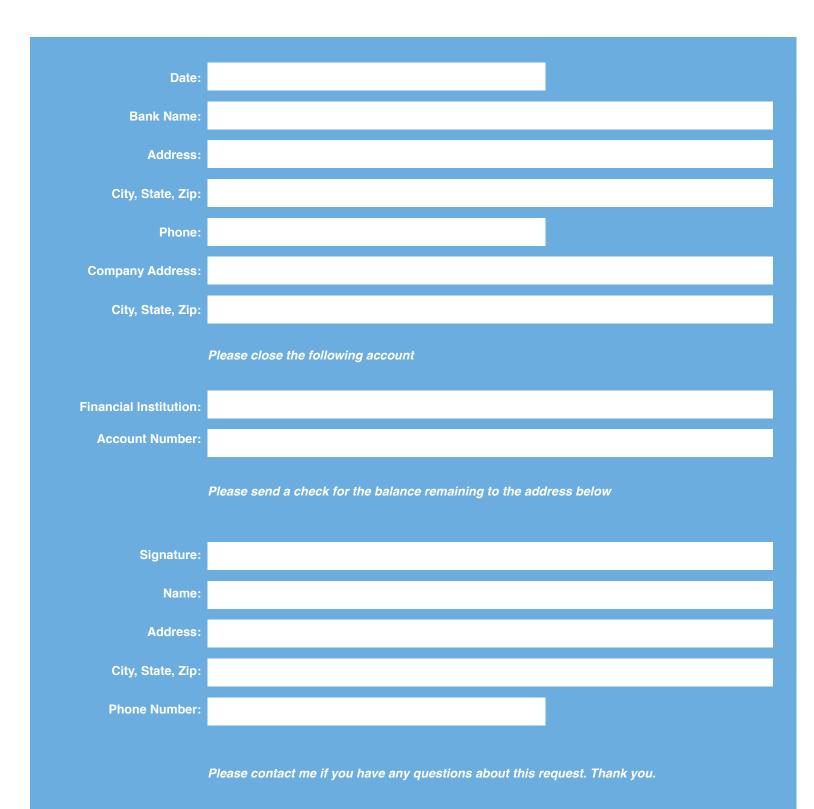

| e Number:                               |                                |  |  |  |  |



### AUTOMATIC WITHDRAWAL AUTHORIZATION

Use this form to authorize a change to any automatic payment, or withdrawal from your account. Use one form for each automatic withdrawal. Many companies and agencies make it easy to change your account online.

### AUTOMATIC WITHDRAWAL CHECKLIST

Use the Electronic Transaction Form you completed for your direct deposits you need to transfer. These are the most common:

- Payroll
- Investments
- Retirement Plans
- Social Security
- Home Mortgage
- Auto Loans
- Utilities

- Insurance
- Cable/Internet
- Gym/Club Memberships
- Credit Cards
- Investments
- Subscriptions
- Charity Donations



# ACCOUNT CLOSURE REQUEST FORM